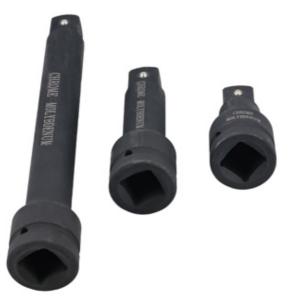

## Impact Extension Bar Set 1"D

A set of 1"D impact extension bars to provide access to difficult to reach fixings. Suitable for use with an air impact wrench and ideal for commercial vehicle maintenance and other heavy duty applications.

## **Additional Information**

- Set of 3 impact quality 1"D extension bars for use with air tools.
- Lengths: 100, 150 and 300mm.
- · Spring-ball socket retainer.
- · Drilled head to accept retaining pin or detent ball.
- · Manufactured from chrome molybdenum with black phosphate finish.